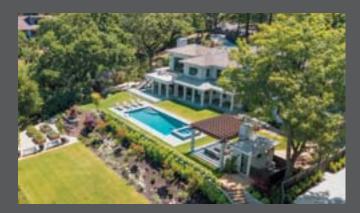

## ACTIVE

+/- 7160 sq.ft | 5 Bed + Study & Office | 5 Full, 4 Half Bath | 3 Car Garage |Pool | 2.04 Acre Gated Estate | \$8,995,000